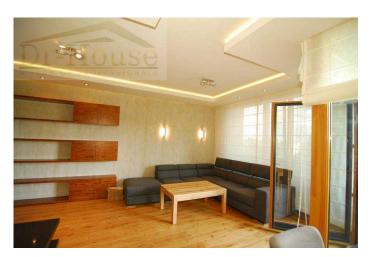

#### DESCRIPTION

Exclusivity - A new, never inhabitated, comfortable apartment in the Mokotow area. It has been decorated and furnished to a very high standard. 6 sg.m roofed terrace. The apartment is very functional. It comprises: drawing room with open plan kitchen, hall, bathroom with bath and shower cabin, separate WC in utility room with washing machine, master bedroom with built in wardrobe, 2nd room that can be used as a child's bedroom or study. It is fully furnished with all mod. cons. The Real Estate Housing is under surveillance, there is no traffic, entry into the complex by underground garage, parking place included in the price. Equipment: BOSCH electric cooker, air conditioned , two ovens ( one with microwave ,the other with a steam cooking option), fridge, dish washer, washing machine, TV to be arranged with prospective tenant. Made to measure furniture Kitchen: lots of storage space, stone work tops, Bedroom 1: built in wardrobe, dressing table, bedside tables, bed with modern ,luxury mattress and large chest of drawers. Bedroom 2: built in wardrobe (the rest can be arranged as children's room or study. Hall: built in wardrobe, cloak room, shoe cupboard. Bathroom: large bath tub, shower cabin , wc, bathroom cabinets, large wash basin. Additional WC in utility room, washing machine, shelving. The apartment is light thanks to large windows which will be fitted with Roman blinds. The terrace has electrically operated blinds. Lighting: thanks to LED and conventional lamps one can create lighting to suit one's taste.Floor: oak panels, gres tiles in kitchen, hall, and part of bathroom. Burmese teak on bathroom floor. Amenities close by: Bank ( with cash machine), Grocery ( well stocked), Pharmacy, Sushi