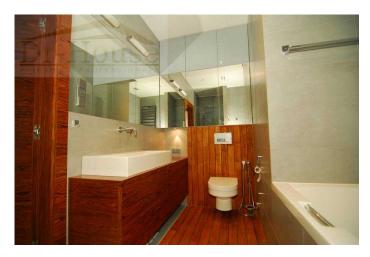

#### DESCRIPTION

Exclusivity - A new, never inhabitated, comfortable apartment in the Mokotow area. It has been decorated and furnished to a very high standard. 6 sg.m roofed terrace. The apartment is very functional. It comprises: drawing room with open plan kitchen, hall, bathroom with bath and shower cabin, separate WC in utility room with washing machine, master bedroom with built in wardrobe, 2nd room that can be used as a child's bedroom or study. It is fully furnished with all mod. cons. The Real Estate Housing is under surveillance, there is no traffic, entry into the complex by underground garage, parking place included in the price. Equipment: BOSCH electric cooker, air conditioned , two ovens ( one with microwave ,the other with a steam cooking option), fridge, dish washer, washing machine, TV to be arranged with prospective tenant. Made to measure furniture Kitchen: lots of storage space, stone work tops, Bedroom 1: built in wardrobe, dressing table, bedside tables, bed with modern ,luxury mattress and large chest of drawers. Bedroom 2: built in wardrobe (the rest can be arranged as children's room or study. Hall: built in wardrobe, cloak room, shoe cupboard. Bathroom: large bath tub, shower cabin , wc, bathroom cabinets, large wash basin. Additional WC in utility room, washing machine, shelving. The apartment is light thanks to large windows which will be fitted with Roman blinds. The terrace has electrically operated blinds. Lighting: thanks to LED and conventional lamps one can create lighting to suit one's taste.Floor: oak panels, gres tiles in kitchen, hall, and part of bathroom. Burmese teak on bathroom floor. Amenities close by: Bank ( with cash machine), Grocery ( well stocked), Pharmacy, Sushi