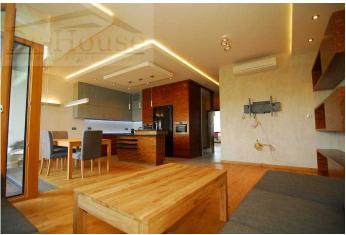

#### DESCRIPTION

Exclusivity - A new, never inhabitated, comfortable apartment in the Mokotow area. It has been decorated and furnished to a very high standard. 6 sg.m roofed terrace. The apartment is very functional. It comprises: drawing room with open plan kitchen, hall, bathroom with bath and shower cabin, separate WC in utility room with washing machine, master bedroom with built in wardrobe, 2nd room that can be used as a child's bedroom or study. It is fully furnished with all mod. cons. The Real Estate Housing is under surveillance, there is no traffic, entry into the complex by underground garage, parking place included in the price. Equipment: BOSCH electric cooker, air conditioned , two ovens ( one with microwave ,the other with a steam cooking option), fridge, dish washer, washing machine, TV to be arranged with prospective tenant. Made to measure furniture Kitchen: lots of storage space, stone work tops, Bedroom 1: built in wardrobe, dressing table, bedside tables, bed with modern ,luxury mattress and large chest of drawers. Bedroom 2: built in wardrobe (the rest can be arranged as children's room or study. Hall: built in wardrobe, cloak room, shoe cupboard. Bathroom: large bath tub, shower cabin , wc, bathroom cabinets, large wash basin. Additional WC in utility room, washing machine, shelving. The apartment is light thanks to large windows which will be fitted with Roman blinds. The terrace has electrically operated blinds. Lighting: thanks to LED and conventional lamps one can create lighting to suit one's taste.Floor: oak panels, gres tiles in kitchen, hall, and part of bathroom. Burmese teak on bathroom floor. Amenities close by: Bank ( with cash machine), Grocery ( well stocked), Pharmacy, Sushi