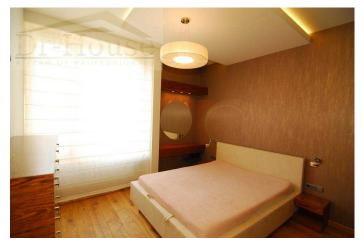

#### DESCRIPTION

Exclusivity - A new, never inhabitated, comfortable apartment in the Mokotow area. It has been decorated and furnished to a very high standard. 6 sg.m roofed terrace. The apartment is very functional. It comprises: drawing room with open plan kitchen, hall, bathroom with bath and shower cabin, separate WC in utility room with washing machine, master bedroom with built in wardrobe, 2nd room that can be used as a child's bedroom or study. It is fully furnished with all mod. cons. The Real Estate Housing is under surveillance, there is no traffic, entry into the complex by underground garage, parking place included in the price. Equipment: BOSCH electric cooker, air conditioned , two ovens ( one with microwave ,the other with a steam cooking option), fridge, dish washer, washing machine, TV to be arranged with prospective tenant. Made to measure furniture Kitchen: lots of storage space, stone work tops, Bedroom 1: built in wardrobe, dressing table, bedside tables, bed with modern ,luxury mattress and large chest of drawers. Bedroom 2: built in wardrobe (the rest can be arranged as children's room or study. Hall: built in wardrobe, cloak room, shoe cupboard. Bathroom: large bath tub, shower cabin , wc, bathroom cabinets, large wash basin. Additional WC in utility room, washing machine, shelving. The apartment is light thanks to large windows which will be fitted with Roman blinds. The terrace has electrically operated blinds. Lighting: thanks to LED and conventional lamps one can create lighting to suit one's taste.Floor: oak panels, gres tiles in kitchen, hall, and part of bathroom. Burmese teak on bathroom floor. Amenities close by: Bank ( with cash machine), Grocery ( well stocked), Pharmacy, Sushi