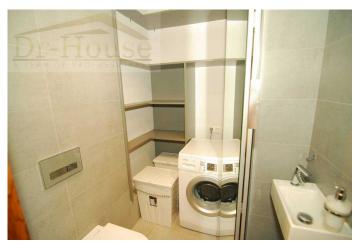

#### DESCRIPTION

Exclusivity - A new, never inhabitated, comfortable apartment in the Mokotow area. It has been decorated and furnished to a very high standard. 6 sg.m roofed terrace. The apartment is very functional. It comprises: drawing room with open plan kitchen, hall, bathroom with bath and shower cabin, separate WC in utility room with washing machine, master bedroom with built in wardrobe, 2nd room that can be used as a child's bedroom or study. It is fully furnished with all mod. cons. The Real Estate Housing is under surveillance, there is no traffic, entry into the complex by underground garage, parking place included in the price. Equipment: BOSCH electric cooker, air conditioned , two ovens ( one with microwave ,the other with a steam cooking option), fridge, dish washer, washing machine, TV to be arranged with prospective tenant. Made to measure furniture Kitchen: lots of storage space, stone work tops, Bedroom 1: built in wardrobe, dressing table, bedside tables, bed with modern ,luxury mattress and large chest of drawers. Bedroom 2: built in wardrobe (the rest can be arranged as children's room or study. Hall: built in wardrobe, cloak room, shoe cupboard. Bathroom: large bath tub, shower cabin , wc, bathroom cabinets, large wash basin. Additional WC in utility room, washing machine, shelving. The apartment is light thanks to large windows which will be fitted with Roman blinds. The terrace has electrically operated blinds. Lighting: thanks to LED and conventional lamps one can create lighting to suit one's taste.Floor: oak panels, gres tiles in kitchen, hall, and part of bathroom. Burmese teak on bathroom floor. Amenities close by: Bank ( with cash machine), Grocery ( well stocked), Pharmacy, Sushi