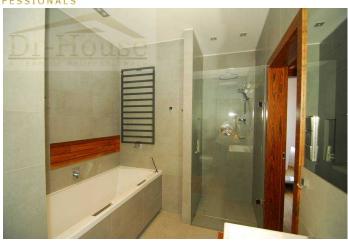

#### DESCRIPTION

Exclusivity - A new, never inhabitated, comfortable apartment in the Mokotow area. It has been decorated and furnished to a very high standard. 6 sg.m roofed terrace. The apartment is very functional. It comprises: drawing room with open plan kitchen, hall, bathroom with bath and shower cabin, separate WC in utility room with washing machine, master bedroom with built in wardrobe, 2nd room that can be used as a child's bedroom or study. It is fully furnished with all mod. cons. The Real Estate Housing is under surveillance, there is no traffic, entry into the complex by underground garage, parking place included in the price. Equipment: BOSCH electric cooker, air conditioned , two ovens ( one with microwave ,the other with a steam cooking option), fridge, dish washer, washing machine, TV to be arranged with prospective tenant. Made to measure furniture Kitchen: lots of storage space, stone work tops, Bedroom 1: built in wardrobe, dressing table, bedside tables, bed with modern ,luxury mattress and large chest of drawers. Bedroom 2: built in wardrobe (the rest can be arranged as children's room or study. Hall: built in wardrobe, cloak room, shoe cupboard. Bathroom: large bath tub, shower cabin , wc, bathroom cabinets, large wash basin. Additional WC in utility room, washing machine, shelving. The apartment is light thanks to large windows which will be fitted with Roman blinds. The terrace has electrically operated blinds. Lighting: thanks to LED and conventional lamps one can create lighting to suit one's taste.Floor: oak panels, gres tiles in kitchen, hall, and part of bathroom. Burmese teak on bathroom floor. Amenities close by: Bank ( with cash machine), Grocery ( well stocked), Pharmacy, Sushi