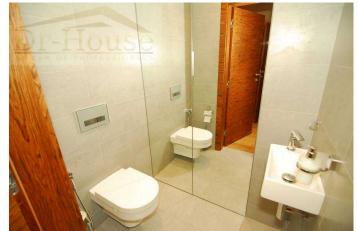

#### DESCRIPTION

Exclusivity - A new, never inhabitated, comfortable apartment in the Mokotow area. It has been decorated and furnished to a very high standard. 6 sg.m roofed terrace. The apartment is very functional. It comprises: drawing room with open plan kitchen, hall, bathroom with bath and shower cabin, separate WC in utility room with washing machine, master bedroom with built in wardrobe, 2nd room that can be used as a child's bedroom or study. It is fully furnished with all mod. cons. The Real Estate Housing is under surveillance, there is no traffic, entry into the complex by underground garage, parking place included in the price. Equipment: BOSCH electric cooker, air conditioned , two ovens ( one with microwave ,the other with a steam cooking option), fridge, dish washer, washing machine, TV to be arranged with prospective tenant. Made to measure furniture Kitchen: lots of storage space, stone work tops, Bedroom 1: built in wardrobe, dressing table, bedside tables, bed with modern ,luxury mattress and large chest of drawers. Bedroom 2: built in wardrobe (the rest can be arranged as children's room or study. Hall: built in wardrobe, cloak room, shoe cupboard. Bathroom: large bath tub, shower cabin , wc, bathroom cabinets, large wash basin. Additional WC in utility room, washing machine, shelving. The apartment is light thanks to large windows which will be fitted with Roman blinds. The terrace has electrically operated blinds. Lighting: thanks to LED and conventional lamps one can create lighting to suit one's taste.Floor: oak panels, gres tiles in kitchen, hall, and part of bathroom. Burmese teak on bathroom floor. Amenities close by: Bank ( with cash machine), Grocery ( well stocked), Pharmacy, Sushi