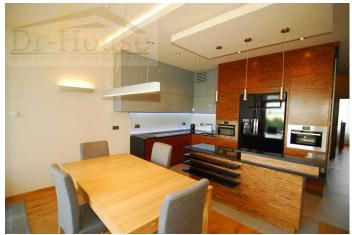

#### DESCRIPTION

Exclusivity - A new, never inhabitated, comfortable apartment in the Mokotow area. It has been decorated and furnished to a very high standard. 6 sg.m roofed terrace. The apartment is very functional. It comprises: drawing room with open plan kitchen, hall, bathroom with bath and shower cabin, separate WC in utility room with washing machine, master bedroom with built in wardrobe, 2nd room that can be used as a child's bedroom or study. It is fully furnished with all mod. cons. The Real Estate Housing is under surveillance, there is no traffic, entry into the complex by underground garage, parking place included in the price. Equipment: BOSCH electric cooker, air conditioned , two ovens ( one with microwave ,the other with a steam cooking option), fridge, dish washer, washing machine, TV to be arranged with prospective tenant. Made to measure furniture Kitchen: lots of storage space, stone work tops, Bedroom 1: built in wardrobe, dressing table, bedside tables, bed with modern ,luxury mattress and large chest of drawers. Bedroom 2: built in wardrobe (the rest can be arranged as children's room or study. Hall: built in wardrobe, cloak room, shoe cupboard. Bathroom: large bath tub, shower cabin , wc, bathroom cabinets, large wash basin. Additional WC in utility room, washing machine, shelving. The apartment is light thanks to large windows which will be fitted with Roman blinds. The terrace has electrically operated blinds. Lighting: thanks to LED and conventional lamps one can create lighting to suit one's taste.Floor: oak panels, gres tiles in kitchen, hall, and part of bathroom. Burmese teak on bathroom floor. Amenities close by: Bank ( with cash machine), Grocery ( well stocked), Pharmacy, Sushi