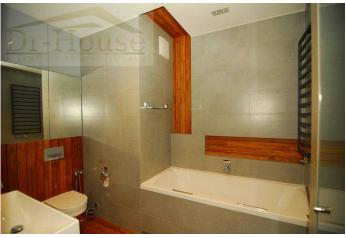

#### DESCRIPTION

Exclusivity - A new, never inhabitated, comfortable apartment in the Mokotow area. It has been decorated and furnished to a very high standard. 6 sg.m roofed terrace. The apartment is very functional. It comprises: drawing room with open plan kitchen, hall, bathroom with bath and shower cabin, separate WC in utility room with washing machine, master bedroom with built in wardrobe, 2nd room that can be used as a child's bedroom or study. It is fully furnished with all mod. cons. The Real Estate Housing is under surveillance, there is no traffic, entry into the complex by underground garage, parking place included in the price. Equipment: BOSCH electric cooker, air conditioned , two ovens ( one with microwave ,the other with a steam cooking option), fridge, dish washer, washing machine, TV to be arranged with prospective tenant. Made to measure furniture Kitchen: lots of storage space, stone work tops, Bedroom 1: built in wardrobe, dressing table, bedside tables, bed with modern ,luxury mattress and large chest of drawers. Bedroom 2: built in wardrobe (the rest can be arranged as children's room or study. Hall: built in wardrobe, cloak room, shoe cupboard. Bathroom: large bath tub, shower cabin , wc, bathroom cabinets, large wash basin. Additional WC in utility room, washing machine, shelving. The apartment is light thanks to large windows which will be fitted with Roman blinds. The terrace has electrically operated blinds. Lighting: thanks to LED and conventional lamps one can create lighting to suit one's taste.Floor: oak panels, gres tiles in kitchen, hall, and part of bathroom. Burmese teak on bathroom floor. Amenities close by: Bank ( with cash machine), Grocery ( well stocked), Pharmacy, Sushi